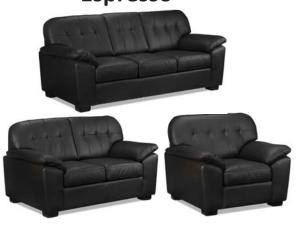

tal exhibits or counter storage units.
  All claims or discrepancies must be settled at the GES Service Centre prior to show closing.
  No refunds/exchanges on cancelled skirted tables or custom booth draping once delivered.

| <ul> <li>50% refund on furnishings cancelled prior to show openir</li> </ul> |  |
|------------------------------------------------------------------------------|--|
|------------------------------------------------------------------------------|--|

| SUBTOTAL |                 |
|----------|-----------------|
| 5% GST   |                 |
| TOTAL    |                 |
|          | GST #R104060264 |

| Signature | Date |
|-----------|------|
|           |      |



## **Specialty Furnishings (Calgary)**

## Leather Sofa, chair & Loveseat

White



**Espresso** 



Glass Top Dining Table Fabric Dining Chair

28.75"H x 41.25"





**White Fabric Tub Chair** 



Coffee Table 24"W x 16"H x 47.5"L



End Table 24"W x 20"H x 22"L



**White Pump Stool** 







#### **SPECIALTY FURNISHINGS**

Date

#25, 5805 76th Ave SE, Calgary, Alberta, Canada, T2C 5L8 Tel: 403.243.2212 Fax: 403.243.3868 Toll Free: 1.800.636.8235 exhibitorserviceswest@ges.com www.ges.com/ca

| exhibitorserviceswest@ges.com www.ges.com/ca